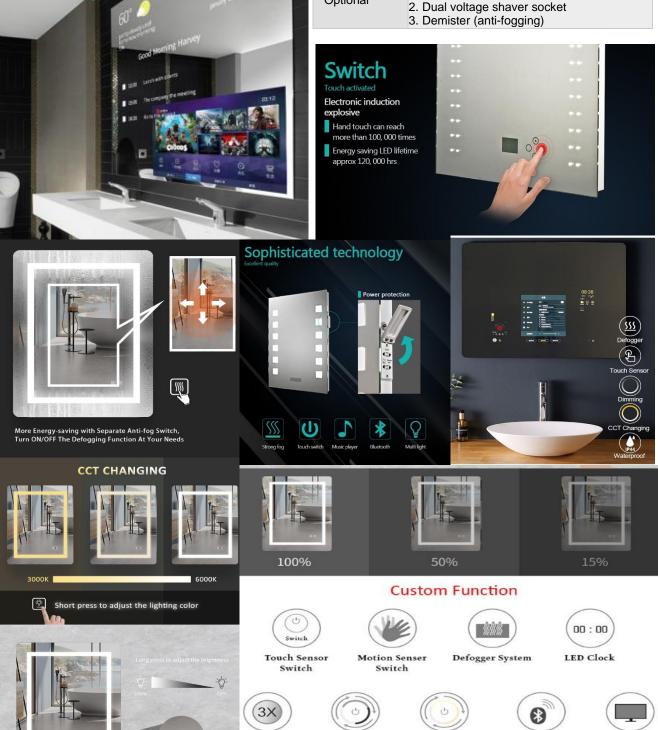

## [SMART]:L[VING

WIFI Bathroom Smart LED Mirror, Time, temperature Display/Touch sensor switch with Built-in (optional) TV Customized Crystal clear mirror (not tinted) On/ off Infra red sensor switch Built in full size demister pad

5 year warranty & manufacturers guarantee Thin profile frame Energy saving LED lifetime approx 120,000 hrs

IP44 rated for zones 2 & 3

| Model No     | LDL-QR-5050-BL-TD                                                                                                                                                   |
|--------------|---------------------------------------------------------------------------------------------------------------------------------------------------------------------|
| Size         | H500mm x W500mm x D50mm (Customized)                                                                                                                                |
| Light Source | <ol> <li>1.4*led tube(Customized)</li> <li>2. 2 ambient light blue leds</li> </ol>                                                                                  |
| Material     | iron & mirror                                                                                                                                                       |
| Connection   | wire connection                                                                                                                                                     |
| IP rate      | IP44 for bathroom use                                                                                                                                               |
| Finishing    | white/black/satin nickle/chrome ect.                                                                                                                                |
| Certificate  | UL,CE,RoHs,TUV, SAA                                                                                                                                                 |
| Transformer  | Electronic Transformer                                                                                                                                              |
| Driver       | Electronic driver                                                                                                                                                   |
| Optional     | <ol> <li>Pull on/off switch, touch sensor switch,<br/>infrared sensor on/off switch</li> <li>Dual voltage shaver socket</li> <li>Demister (anti-fogging)</li> </ol> |

Magnifier

Dimming

A djustable CCT

Bluetooth

Speaker

τv